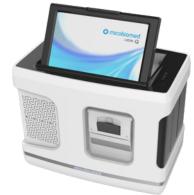

# Walk in, and get test result Near POCT Platform for RT-PCR test

fast, accurate, and reliable confirmatory diagnosis

 Using potable sample extractor and RT-PCR amplifier, VERI-Q<sup>™</sup> COVID-19 assay kit enables fast, accurate, and reliable confirmatory diagnosis at airports, harbors, drive-thru tests and quarantine inspection sites.

VERI-Q PREP M16 Extractor (10.2 x 13 x 13 in, 29.3 lb)

VERI-Q PCR 316 Amplifier (10.7 x 6.3 x 8.1 in, 10.4 lb)