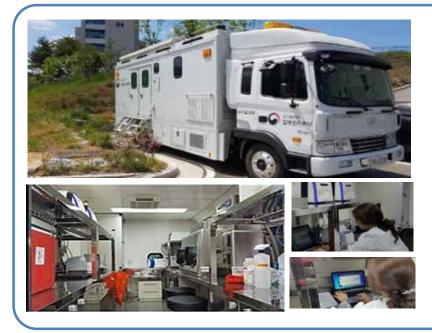

### **The Solution for Mobile Lab and Field Hospital**

Used officially for monitoring 35 highly-dangerous pathogens in

- 2017 U-20 World Cup Games,
- 2018 PyeongChang Winter Olympics, and
- 2019 World Championships for Swimming