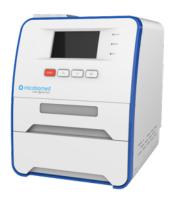

# Walk in, and get test result Near POCT Platform for RT-PCR test

fast, accurate, and reliable confirmatory diagnosis

 Using potable sample extractor and RT-PCR amplifier, VERI-Q<sup>™</sup> COVID-19 assay kit enables fast, accurate, and reliable confirmatory diagnosis at airports, harbors, drive-thru tests and quarantine inspection sites.

VERI-Q PREP M16 Extractor (10.2 x 13 x 13 in, 29.3 lb)

VERI-Q PCR 316 Amplifier (10.7 x 6.3 x 8.1 in, 10.4 lb)