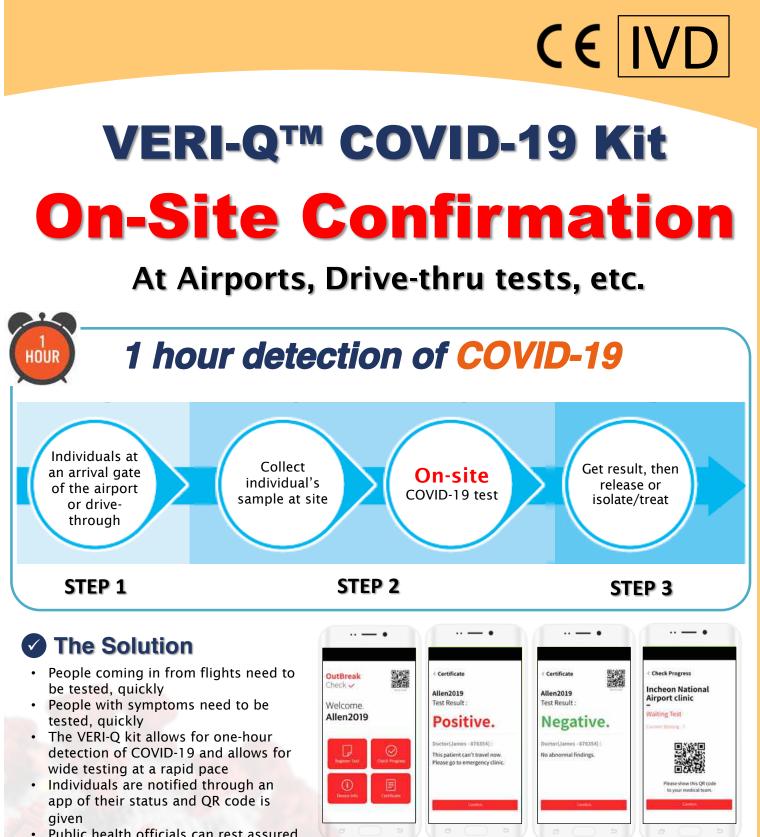

## MiCo BioMed

Mobile app used in airport, drive-thru test, etc.

Easy Answers to Life Through innovative Point-of-care Diagnostics

# Walk in, and get test result Near POCT Platform for RT-PCR test

fast, accurate, and reliable confirmatory diagnosis

 Using potable sample extractor and RT-PCR amplifier, VERI-Q<sup>™</sup> COVID-19 assay kit enables fast, accurate, and reliable confirmatory diagnosis at airports, harbors, drive-thru tests and quarantine inspection sites.